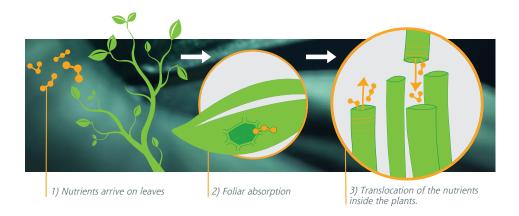

**MYR** RANGE guarantees the highest efficiency and a quick absorption, without losses due to insolubilization. It is the result of a careful research on the mechanisms of vegetal absorption in order to prevent phenomena of phytotoxicity caused by micronutrients.

The peptides of MYR are quickly absorbed and then incorporated in the lymph: they can carry out their functions in stressed plants in a few hours, allowing a remarkable saving of energy and permitting the recovery of the optimal conditions for development. Oligonutritional complexes MYR have a stable structure also in alkaline environment, which prevents the formation of salts or insoluble hydroxides.