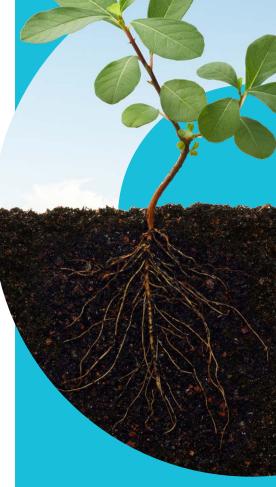

## THE SOLUTION FOR ROOT GROWTH

**OASI CALCIUM-MAGNESIUM** is ideal to stimulate roots thanks to the presence of calcium, magnesium and vegetal peptides. It also favours the bioavailability of calcium and other micronutrients and meso elements in the soil, contrasting the soil salinity excess. Peptides protect Ca and Mg (to prevent runoff) in order to help their assimilation by the plant.

## THE ADVANTAGES

- High efficiency Ca and Mg
- Prevention of physiological disorders related to Ca-Mg deficiency
- It contrast the excess of soil salinity
- Stimulation of root system
- Improvement of yield and quality of fruits and vegetables