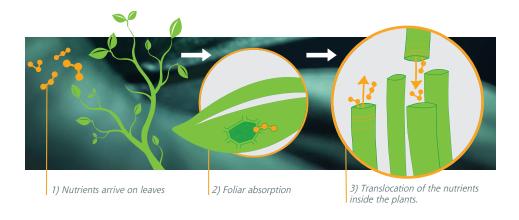

The peptides of **MYR** are quickly absorbed and then incorporated in the lymph: they can carry out their functions in stressed plants in a few hours, allowing a remarkable saving of energy and permitting the recovery of the optimal conditions for development. Oligonutritional complexes MYR have a stable structure also in alkaline environment, which

prevents the formation of salts or insoluble hydroxides.

MYR RANGE is powered by LISIVEG, an exclusive production system designed by the R&D of

Italpollina, based on the enzymatic hydrolysis of vegetal proteins. It allows to obtain **PEPTIDES** that, unlike individual free amino acids, have a more prominent, assured and natural