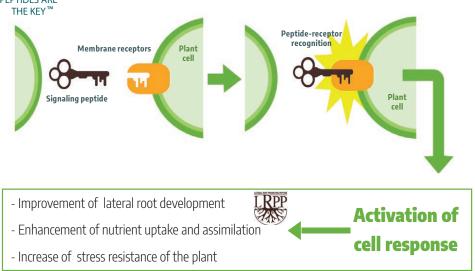

## PLANT STIMULATING PEPTIDES INSIDE

**HELLO NATURE**, a pioneer in new biotechnologies, has developed a unique production process based on Vegetal Protein Hydrolysates (VPH) and resulting in Plant Stimulating Peptides (PSPs).